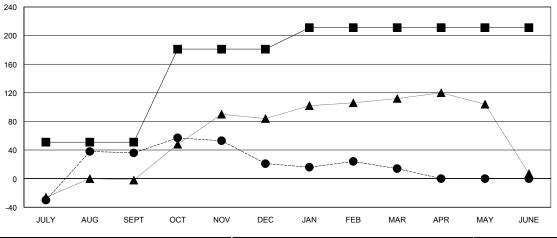

## GMT: KAMLESH JAIN LOCATION INDIA GMT CA 6

|                       |                    | Members                          |                              |                             |  |  |
|-----------------------|--------------------|----------------------------------|------------------------------|-----------------------------|--|--|
| RESULTS FOR 2013-2014 |                    |                                  |                              |                             |  |  |
| QUARTER               | NEW MEMBER<br>GOAL | ACTUAL TOTAL<br>MEMBERS<br>ADDED | ACTUAL<br>DROPPED<br>MEMBERS | ACTUAL NET<br>GAIN/<br>LOSS |  |  |
| JULY/AUG/SEPT         | 51                 | 152                              | 116                          | 36                          |  |  |
| OCT/NOV/DEC           | 130                | 31                               | 46                           | -15                         |  |  |
| JAN/FEB/MAR           | 30                 | 11                               | 18                           | -7                          |  |  |
| APR/MAY/JUNE          | 0                  | 0                                | 0                            | 0                           |  |  |

## GOALS AND ACTUAL MEMBERS CUMULATIVE

| - CURRENT YEAR GOALS FOR NEW |  |
|------------------------------|--|
| MEMDEDS                      |  |

- - CURRENT YEAR ACTUAL MEMBERS

- ▲ - LAST YEAR ACTUAL MEMBERS