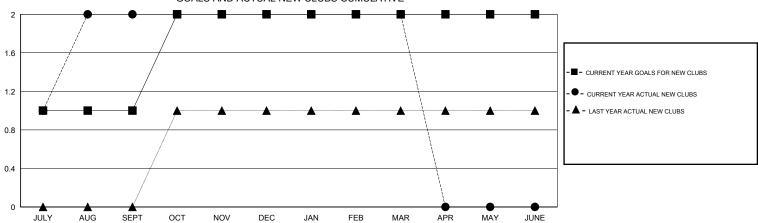

|  |  |
| QUARTER               | NEW MEMBER<br>GOAL | ACTUAL TOTAL<br>MEMBERS<br>ADDED | ACTUAL<br>DROPPED<br>MEMBERS | ACTUAL NET<br>GAIN/<br>LOSS |  |  |
| JULY/AUG/SEPT         | 51                 | 152                              | 116                          | 36                          |  |  |
| OCT/NOV/DEC           | 130                | 31                               | 46                           | -15                         |  |  |
| JAN/FEB/MAR           | 30                 | 11                               | 18                           | -7                          |  |  |
| APR/MAY/JUNE          | 0                  | 0                                | 0                            | 0                           |  |  |

## GOALS AND ACTUAL NEW CLUBS CUMULATIVE



## GOALS AND ACTUAL MEMBERS CUMULATIVE



| - CURRENT YEAR GOALS FOR NEW |  |
|------------------------------|--|
| MEMDEDS                      |  |

- - CURRENT YEAR ACTUAL MEMBERS

- ▲ - LAST YEAR ACTUAL MEMBERS

| DROPPED CLUBS: 1 |     |
|------------------|-----|
|                  |     |
| DROPPED MEMBERS  |     |
| DECEASED         | 7   |
| CLUB CANCELLED   | 28  |
| OTHER            | 145 |
| TOTAL            | 180 |

| 27 CLUBS OF 56 ADDED 1 OR MORE<br>NEW MEMBERS | GENDER DISTRIBU<br>MALE<br>FEMALE | 1,826 (78.74%)<br>493 (21.26%) |              |
|-----------------------------------------------|-----------------------------------|--------------------------------|--------------|
| CLICK HERE FOR HEALTH ASSESSMENT DATA         | FAMILY UNIT MEMBERS               |