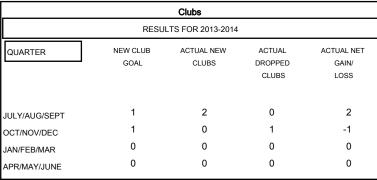

## MONTHLY MEMBERSHIP PROGRESS REPORT

District 323 F2

Results as of: 3/31/2014

## GMT: KAMLESH JAIN LOCATION INDIA GMT CA 6



|                       |                    | Members                          |                              |                             |  |  |
|-----------------------|--------------------|----------------------------------|------------------------------|-----------------------------|--|--|
| RESULTS FOR 2013-2014 |                    |                                  |                              |                             |  |  |
| QUARTER               | NEW MEMBER<br>GOAL | ACTUAL TOTAL<br>MEMBERS<br>ADDED | ACTUAL<br>DROPPED<br>MEMBERS | ACTUAL NET<br>GAIN/<br>LOSS |  |  |
| JULY/AUG/SEPT         | 51                 | 152                              | 116                          | 36                          |  |  |
| OCT/NOV/DEC           | 130                | 31